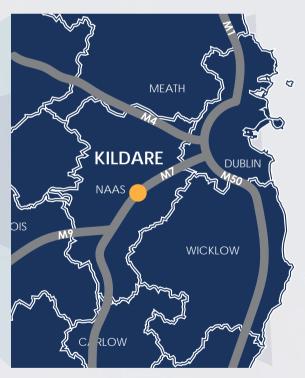

35 minutes from Dublin airport and Dublin city

15 minutes from Kildare Village

Team building on Grand Canal

Horse Racing in 3 venues close to the hotel

Mondello racetrack for motor sports

Poplar Square, Naas, Co. Kildare, W91 Y65N