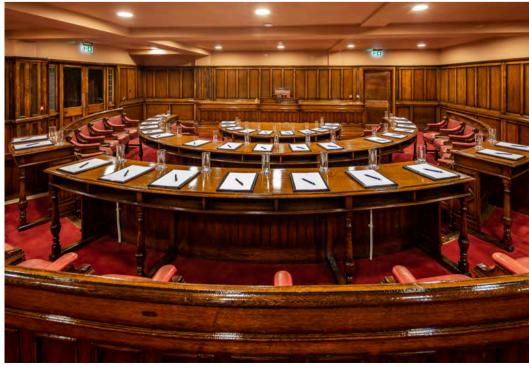

## NEW AT LAWLOR'S.

- Fabulous new entrance and reception
- 138 bedrooms including 74 new superior bedrooms with air-conditioning
- Lawlor's Ballroom events for 550
- Gala dinners for up to 420
- The Glending Suite with capacity for 350 theatre style
- 19th Century courtroom meeting room
- Private garden for team building and garden parties
- Syndicate rooms
- 3 new boardroom style meeting rooms
- 120 underground car parking spaces

| Room                   | Dimension | Height | Theatre | Cabaret | Boardroom | Concert | Dinner/<br>Gala | Wedding | Ushaped | Open Block | Classroom | Reception |
|------------------------|-----------|--------|---------|---------|-----------|---------|-----------------|---------|---------|------------|-----------|-----------|
| Poplar Suite           |           | 2.8    | 80      | 36      | 36        |         |                 |         | 30      | 36         | 40        | 100       |
| Residents<br>Lounge    |           | 2.9    | 30      |         | 12        |         | 24              | 24      | 12      |            | 12        | 35        |
| Courtyard<br>Suite     |           | 3.0    | 54      | 24      | 26        |         | 44              | 44      | 20      | 26         | 24        | 50        |
| Lawlor's<br>Ballroom   | 30X15     | 4.5    | 550     | 280     |           | 550     | 420             | 400     | 90      | 120        | 280       | 680       |
| Ballroom 1<br>& Stage  | 8X15      | 4.5    | 120     | 54      | 40        | 100     | 90              | 90      | 42      | 46         | 54        | 145       |
| Ballroom 2             | 9X15      | 4.5    | 130     | 54      | 40        | 80      | 100             | 100     | 42      | 46         | 54        | 160       |
| Ballroom 3 & Gardens   | 12X15     | 4.5    | 200     | 90      | 60        | 160     | 150             | 150     | 64      | 68         | 130       | 250       |
| Private<br>Gardens     |           |        |         |         |           |         |                 |         |         |            |           | 400       |
| The Glending Suite     | 34X10     | 4.1    | 350     | 150     |           | 300     | 300             | 250     | 56      | 80         | 200       | 435       |
| Glending 1<br>& Bar    | 10X10     | 4.1    | 100     | 54      | 30        | 80      | 90              | 90      | 30      | 36         | 42        | 130       |
| Glending 2             | 10X10     | 4.1    | 100     | 54      | 30        | 80      | 90              | 90      | 30      | 36         | 42        | 130       |
| Glending 3             | 10X10     | 4.1    | 100     | 54      | 30        | 80      | 90              | 90      | 60      | 72         | 62        | 130       |
| Syndicate 1            | 9.5X10    | 2.9    | 40      | 18      | 20        |         |                 |         | 20      |            |           |           |
| Syndicate 2            | 9X11      | 2.9    | 40      | 18      | 20        |         |                 |         | 20      |            |           |           |
| Boardroom 1            |           |        |         |         | 8         |         |                 |         |         |            |           |           |
| Boardroom 2            |           |        |         |         | 6         |         |                 |         |         |            |           |           |
| Boardroom 3            |           |        |         |         | 4         |         |                 |         |         |            |           |           |
| The Linen<br>Room      |           |        |         |         |           |         |                 |         |         |            |           |           |
| Vi's Garden<br>Terrace |           |        |         |         |           |         | 200             |         |         |            |           | 500       |
| The Court-<br>room     | 10X10     | 2.85   | 50      |         | -         |         | -               | -       | -       | -          | -         | -         |