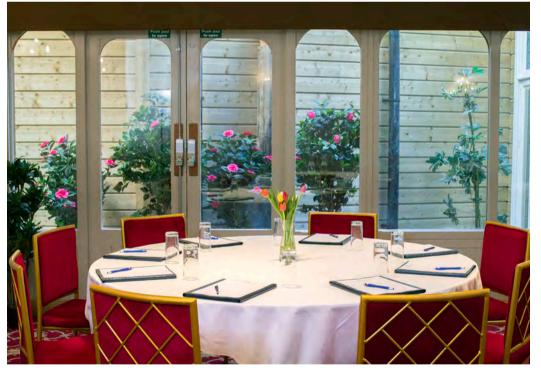

## NEW AT LAWLOR'S.

- Fabulous new entrance and reception
- 138 bedrooms including 74 new superior bedrooms with air-conditioning
- Lawlor's Ballroom events for 550
- Gala dinners for up to 420
- The Glending Suite with capacity for 350 theatre style
- 19th Century courtroom meeting room
- Private garden for team building and garden parties
- Syndicate rooms
- 3 new boardroom style meeting rooms
- 120 underground car parking spaces

| Room                   | Dimension | Height | Theatre | Cabaret | Boardroom | Concert | Dinner/<br>Gala | Wedding | Ushaped | Open Block | Classroom | Reception |
|------------------------|-----------|--------|---------|---------|-----------|---------|-----------------|---------|---------|------------|-----------|-----------|
| Poplar Suite           |           | 2.8    | 80      | 36      | 36        |         |                 |         | 30      | 36         | 40        | 100       |
| Residents<br>Lounge    |           | 2.9    | 30      |         | 12        |         | 24              | 24      | 12      |            | 12        | 35        |
| Courtyard<br>Suite     |           | 3.0    | 54      | 24      | 26        |         | 44              | 44      | 20      | 26         | 24        | 50        |
| Lawlor's<br>Ballroom   | 30X15     | 4.5    | 550     | 280     |           | 550     | 420             | 400     | 90      | 120        | 280       | 680       |
| Ballroom 1<br>& Stage  | 8X15      | 4.5    | 120     | 54      | 40        | 100     | 90              | 90      | 42      | 46         | 54        | 145       |
| Ballroom 2             | 9X15      | 4.5    | 130     | 54      | 40        | 80      | 100             | 100     | 42      | 46         | 54        | 160       |
| Ballroom 3 & Gardens   | 12X15     | 4.5    | 200     | 90      | 60        | 160     | 150             | 150     | 64      | 68         | 130       | 250       |
| Private<br>Gardens     |           |        |         |         |           |         |                 |         |         |            |           | 400       |
| The Glending Suite     | 34X10     | 4.1    | 350     | 150     |           | 300     | 300             | 250     | 56      | 80         | 200       | 435       |
| Glending 1<br>& Bar    | 10X10     | 4.1    | 100     | 54      | 30        | 80      | 90              | 90      | 30      | 36         | 42        | 130       |
| Glending 2             | 10X10     | 4.1    | 100     | 54      | 30        | 80      | 90              | 90      | 30      | 36         | 42        | 130       |
| Glending 3             | 10X10     | 4.1    | 100     | 54      | 30        | 80      | 90              | 90      | 60      | 72         | 62        | 130       |
| Syndicate 1            | 9.5X10    | 2.9    | 40      | 18      | 20        |         |                 |         | 20      |            |           |           |
| Syndicate 2            | 9X11      | 2.9    | 40      | 18      | 20        |         |                 |         | 20      |            |           |           |
| Boardroom 1            |           |        |         |         | 8         |         |                 |         |         |            |           |           |
| Boardroom 2            |           |        |         |         | 6         |         |                 |         |         |            |           |           |
| Boardroom 3            |           |        |         |         | 4         |         |                 |         |         |            |           |           |
| The Linen<br>Room      |           |        |         |         |           |         |                 |         |         |            |           |           |
| Vi's Garden<br>Terrace |           |        |         |         |           |         | 200             |         |         |            |           | 500       |
| The Court-<br>room     | 10X10     | 2.85   | 50      |         | -         |         | -               | -       | -       | -          | -         | -         |